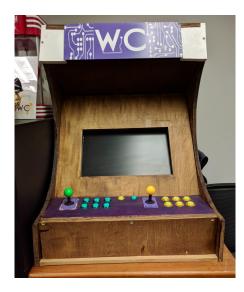

### **8%** Of Golisano incoming students are female (2014).

### **17%** Of Golisano incoming students are female (2018).

# 17%

#### Of Computer Scientists are female.

"All inclusive organization which supports all interested in computing while promoting the success and advancement of women in the field."

### Community





### Committees

# Social







#### $\mathsf{PR}$

#### **Events**

Allies

## External





#### Outreach

#### WiCHacks

# **Technical**





#### Projects





# CS Tutor & Office Hours

Internship Development

### Hardware Lab

### **Resources -** Space GOL-2600

Slack: ritwic.slack.com

Facebook Page: https://www.facebook.com/WICATRIT

Facebook Group: Women In Computing (WiC) at RIT

Instagram: @rit\_wic

Twitter: @RITWIC